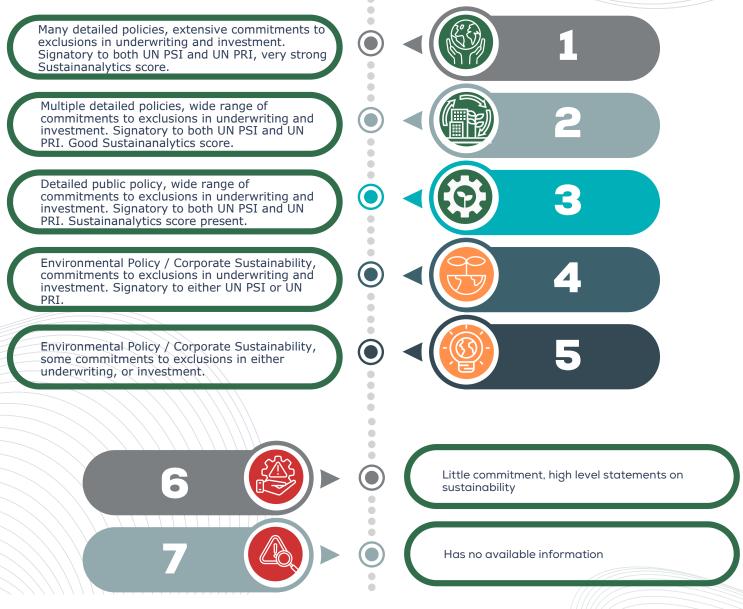

## INSURANCE PROVIDERS SUSTAINABILITY RANKINGS

At Sustain, we believe that the availability of information is one of the most important aspects to corporate sustainability. That's why our sister company, Sustain Reporting Services, has created a proprietary scoring matrix which rates all of our insurer partners by their sustainability credentials. Only publicly available information has been used for this process and this will be updated as insurers become more transparent on the efforts they are making around sustainability.

Please note, as this is a quantity based ranking, a lower tiered provider may have a data point that higher tiers do not, but its' scope is limited.